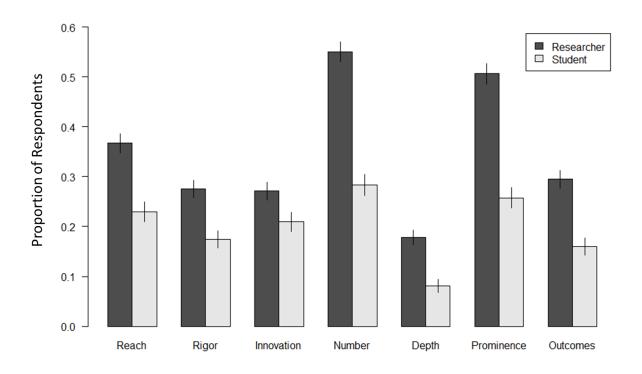

## 2 Table S1. Dimensions of engagement explored in this study, with definitions

| Dimension                 | Definition or Example                                                                        |
|---------------------------|----------------------------------------------------------------------------------------------|
| Reach                     | Size of audience, readership, etc.                                                           |
| Rigor                     | Quality of representation of science                                                         |
| Innovation                | Novelty of the engagement activity                                                           |
| Number/Quantity of Effort | Number of times engagement activities occur                                                  |
| Depth of Effort           | Magnitude of work and expertise behind each effort; e.g., writing op-eds > signing petitions |
| Prominence                | Perceived esteem; e.g., keynote talks > invited talks > uninvited talks                      |
| Outcomes                  | Intended or positive changes as a result of the activity                                     |