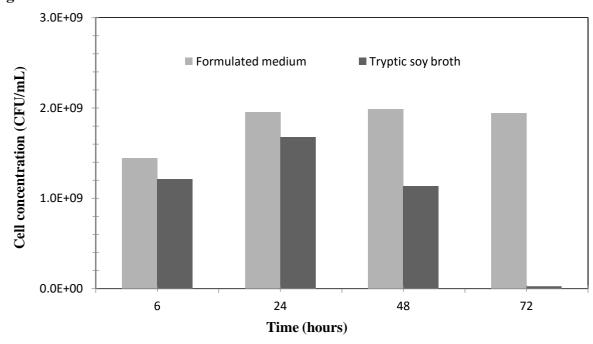

## Figure 2

Figure 2: Changes in viable cell population of *E. coli* during 3 day cultivation in formulated medium and Tryptic Soy Broth.