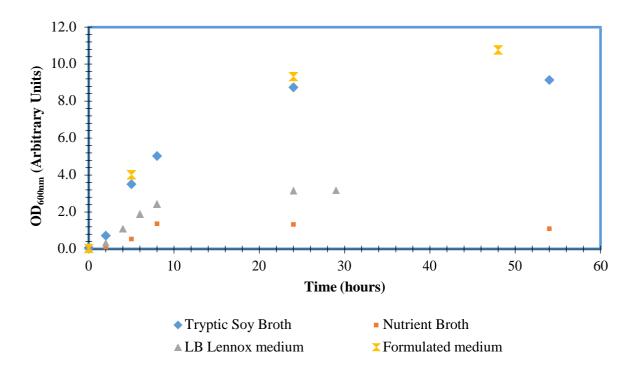

Email: Wenfa Ng ngwenfa771@hotmail.com, Yen-Peng Ting chetyp@nus.edu.sg

Figure 1

Figure 1: Growth curve of *E. coli* in different media.